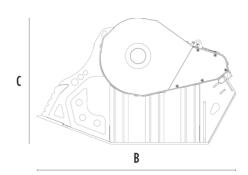

#### **SPECIFICATIONS**

| Recommended excavator | ton   | 21 - 32   |
|-----------------------|-------|-----------|
| Weight                | ton   | 3,5       |
| Load capacity         | m³    | 0.9       |
| Pressure              | bar   | 220 - 280 |
| Back pressure         | bar   | < 10      |
| Oil flow rate*        | I/min | 180 - 220 |
| Mouth width           | mm    | 910       |
| Mouth height          | mm    | 540       |
| Size A                | mm    | 1340      |
| Size B                | mm    | 2185      |
| Size C                | mm    | 1390      |
|                       |       |           |